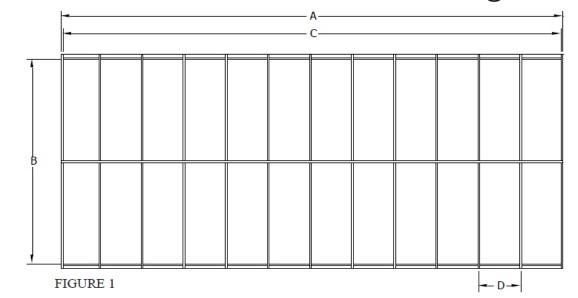

## **D.H. Docks, LLC** 218.963.2566 FAX: 218.963.1144 **docks@dhdocks.com**

Floe Frame Detail Sheet

\*ALL MEASUREMENTS (±1")

| PART NO.  | SIZE       | overall<br>Length<br>"A" | INSIDE<br>WIDTH<br>"B" | SIDE RAIL<br>LENGTH<br>"C" | outside<br>Width<br>"E" |
|-----------|------------|--------------------------|------------------------|----------------------------|-------------------------|
| FL2000108 | 20' X 108" | 19' 10"                  | 108"                   | 19' 10"                    | 114"                    |
| FL2200108 | 22' X 108" | 21' 10"                  | 108"                   | 21' 10"                    | 114"                    |
| FL2400108 | 24' X 108" | 23' 10"                  | 108"                   | 23' 10"                    | 114"                    |
| FL2600108 | 26' X 108" | 25' 10"                  | 108"                   | 25' 10"                    | 114"                    |
| FL2000116 | 20' X 116" | 19' 10"                  | 116 1/2"               | 19' 10"                    | 122 1/2"                |
| FL2200116 | 22' X 116" | 21' 10"                  | 116 1/2"               | 21' 10"                    | 122 1/2"                |
| FL2400116 | 24' X 116" | 23' 10"                  | 116 1/2"               | 23' 10"                    | 122 1/2"                |
| FL2600116 | 26' X 116" | 25' 10"                  | 116 1/2"               | 25' 10"                    | 122 1/2"                |
| FL2800116 | 28' X 116" | 28' 10"                  | 116 1/2"               | 28' 10"                    | 122 1/2"                |
| FL3000116 | 30' X 116" | 30' 10"                  | 116 1/2"               | 30' 10"                    | 122 1/2"                |

## OUTSIDE DIMENSIONS (See Figure 1)

- A OVERALL LENGTH OF FRAME
- B \_\_\_\_\_ INSIDE WIDTH OF FRAME
- C \_\_\_\_\_ LENGTH OF SIDE RAILS (W/O ENDS)
- D\_\_\_\_BOW SPACING
- E \_\_\_\_\_ OUTSIDE WIDTH OF FRAME
- H\_\_\_\_\_HEIGHT
  - COLOR CODE